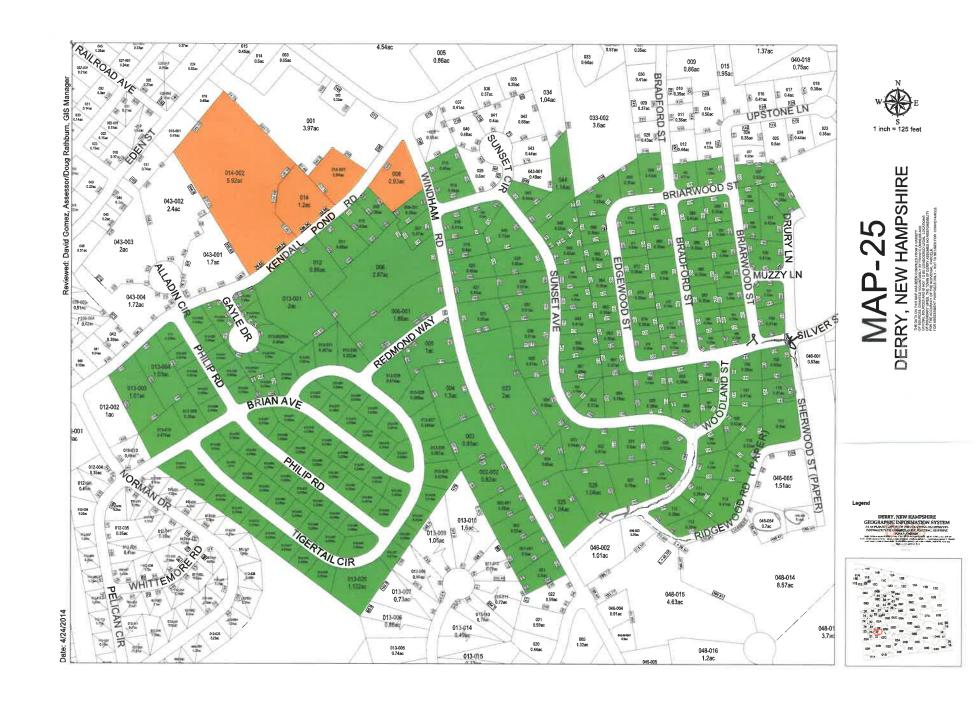

### AGREEMENT AND DEPOSIT RECEIPT

| of bu      | THIS AGREEMENT made this 20 <sup>th</sup> day of April nicipal corporation organized under the laws of the Statusiness at 14 Manning Street, Derry, New Hampshire, LLER) AND the BUYER, | te of New Hampshire, havin     | g a principal place |
|------------|-----------------------------------------------------------------------------------------------------------------------------------------------------------------------------------------|--------------------------------|---------------------|
| havi       | ring an address of                                                                                                                                                                      |                                |                     |
| If ma      | nailing address is different please state:                                                                                                                                              |                                |                     |
| WIT        | TNESSETH: The SELLER agrees to sell and convey                                                                                                                                          | , and the BUYER agrees to      | buy:                |
| <u>PRC</u> | OPERTY DESCRIPTION:                                                                                                                                                                     |                                |                     |
|            | LLER'S right, title and interest in certain land with the ated in Derry, Rockingham County, New Hampshire, k                                                                            |                                | s thereon, if any,  |
| 3.5        | 5 Woodland Street                                                                                                                                                                       |                                |                     |
| Bein       | ing GIS ID:                                                                                                                                                                             |                                |                     |
| <u>SEL</u> | LLING PRICE, DEPOSIT AND PAYMENT:                                                                                                                                                       |                                |                     |
|            | e selling price isvable as follows:                                                                                                                                                     | (\$                            | )                   |
| A.         | The BUYER's deposit, the receipt of which is here Thousand Dollars (\$1,000.00) for the vacant lot to                                                                                   |                                |                     |
| B.         | An additional deposit is due within 5 business days deposit will bring total deposit to 10% of bid price                                                                                |                                | dded to initial     |
|            |                                                                                                                                                                                         | (\$                            | )                   |
| C.         | The balance of the selling price in the amount of                                                                                                                                       |                                |                     |
|            |                                                                                                                                                                                         | (\$                            | )                   |
| Shal       | all be paid by May 21, 2018 on the date of transfer of ti                                                                                                                               | tle, by cash or certified bank | check.              |